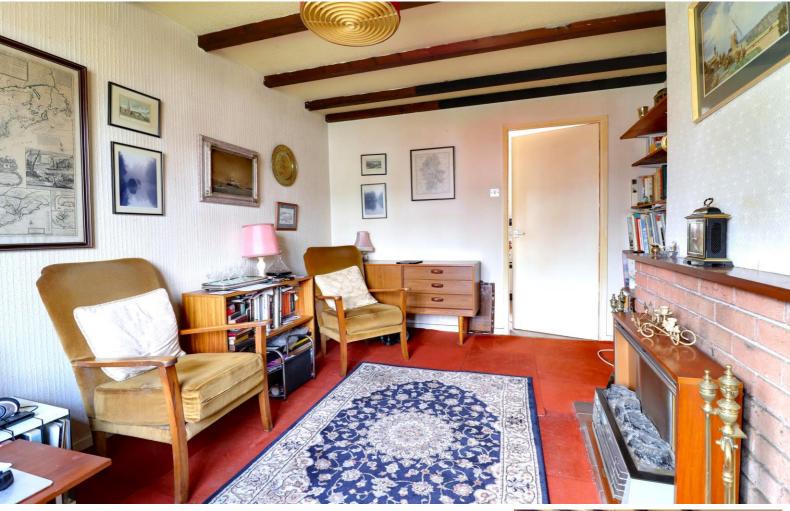

### **Living Room** 13' 4" x 8' 8" (4.07m x 2.64m)

Having a coal effect electric fire set on a tiled hearth with brick fire surround, and a double glazed window to the front elevation.