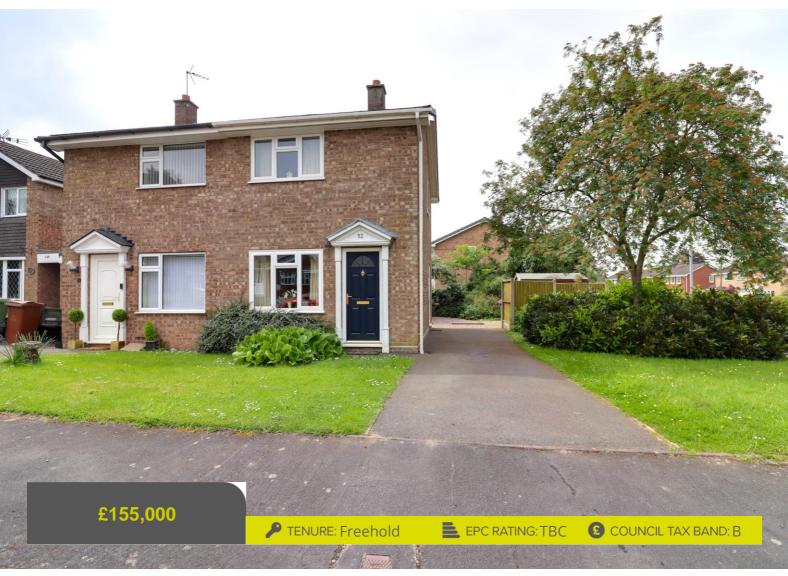

### **Gnosall Stafford**

Shelmore Way Gnosall Stafford Staffordshire

Are you in the market for a project? Eager to unleash your creative side? Look no further than this two-bedroom home, offering plenty of potential and no upward chain.

Located in the highly desirable village of Gnosall, this property is perfect for investors or first-time buyers looking for a rewarding challenge. Inside, the home features an entrance hall, a cosy living room, and a kitchen on the ground floor. Upstairs, you'll find two bedrooms and a bathroom. Outside, the property boasts a driveway leading to a low-maintenance rear garden, providing convenience and outdoor space. Opportunities like this don't last long, so take full advantage and call us today to arrange your viewing appointment!

- Two Bedroom Semi Detached Property
- Two Bedrooms & Bathroom
- Living Room & Kitchen
- Located In A Highly Desirable Village
- Updating Required
- No Upward Chain

You can reach us 9am to 9pm, 7 days a week

#### **Outside Front**

The property is approached over an asphalt driveway providing off-street vehicle parking and access to the main entrance door, continuing to the side elevation. There are lawned gardens to each side of the driveway with a variety of established plants, shrubs & trees.