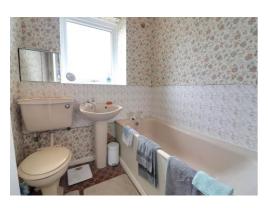

### **Bathroom** 5' 7" x 5' 10" (1.70m x 1.79m)

Fitted with a suite comprising of a low-level WC, pedestal wash hand basin, and a panelled bath. There is splashback tiling to the walls, and a double glazed window to the rear elevation.