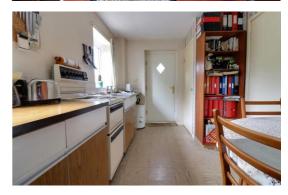

#### **Kitchen** 7' 11" x 13' 2" (2.41m x 4.01m)

Fitted with wall & base units with work surface over incorporating an inset stainless steel single bowl sink/drainer with chrome taps & space(s) for cooker & additional kitchen appliance(s). There is a useful built-in storage cupboard, tiled flooring, two double glazed windows to the rear elevation, and double glazed door to the side elevation.