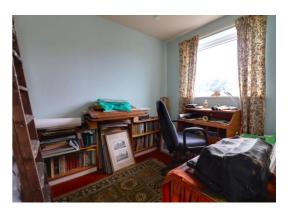

### **Bedroom Two** 12' 7" x 7' 1" (3.83m x 2.17m)

A second smaller double bedroom, having a double glazed window to the rear elevation.