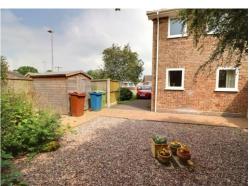

#### **Outside Front**

The property is approached over an asphalt driveway providing off-street vehicle parking and access to the main entrance door, continuing to the side elevation. There are lawned gardens to each side of the driveway with a variety of established plants, shrubs & trees.