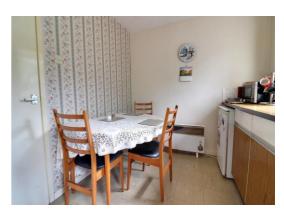

#### **Kitchen** 7' 11" x 13' 2" (2.41m x 4.01m)

Fitted with wall & base units with work surface over incorporating an inset stainless steel single bowl sink/drainer with chrome taps & space(s) for cooker & additional kitchen appliance(s). There is a useful built-in storage cupboard, tiled flooring, two double glazed windows to the rear elevation, and double glazed door to the side elevation.