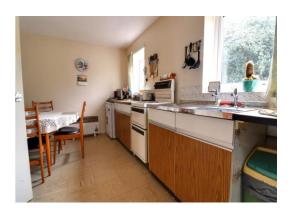

#### **Kitchen** 7' 11" x 13' 2" (2.41m x 4.01m)

Fitted with wall & base units with work surface over incorporating an inset stainless steel single bowl sink/drainer with chrome taps & space(s) for cooker & additional kitchen appliance(s). There is a useful built-in storage cupboard, tiled flooring, two double glazed windows to the rear elevation, and double glazed door to the side elevation.