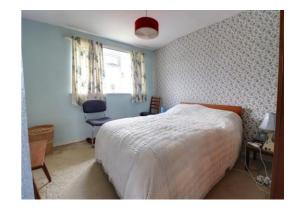

#### **Bedroom One** 12' 0" x 10' 2" (3.67m x 3.10m)

A double bedroom, having a built-in wardrobe, a further built-in cupboard, and a double glazed window to the front elevation.

### **Bedroom Two** 12' 7" x 7' 1" (3.83m x 2.17m)

A second smaller double bedroom, having a double glazed window to the rear elevation.