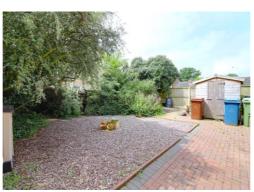

#### **Outside Rear**

A private & enclosed garden designed to be low-maintenance and comprising of a large block paved seating area & pathway leading onto a decorative gravelled garden area with a variety of established plants, shrubs & trees.